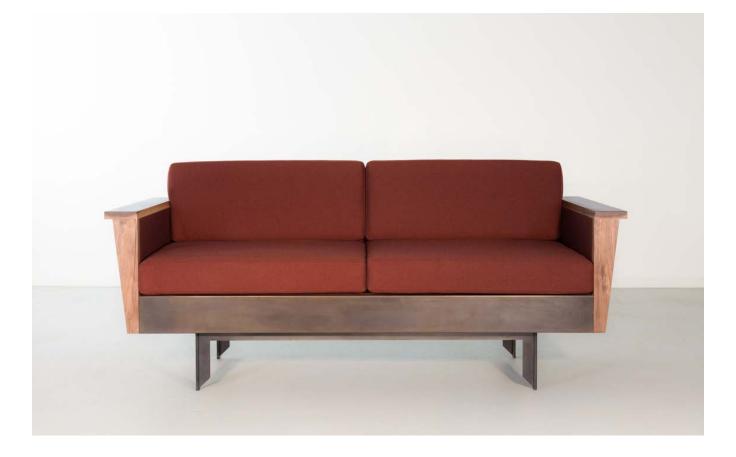

## Louise Sofa

The combination of industrial press-formed steel and American hardwood make the LOUISE SOFA an investigation of material contrasts. Available in leather, Maharam 100% wool felt or tweed. COM and custom colors available.

## DIMENSIONS

29"h × 69"l × 32"w

Custom dimensions and materials are available. Please inquire. MATERIALS

UPHOLSTERY Spinneybeck Leather Maharam Wool