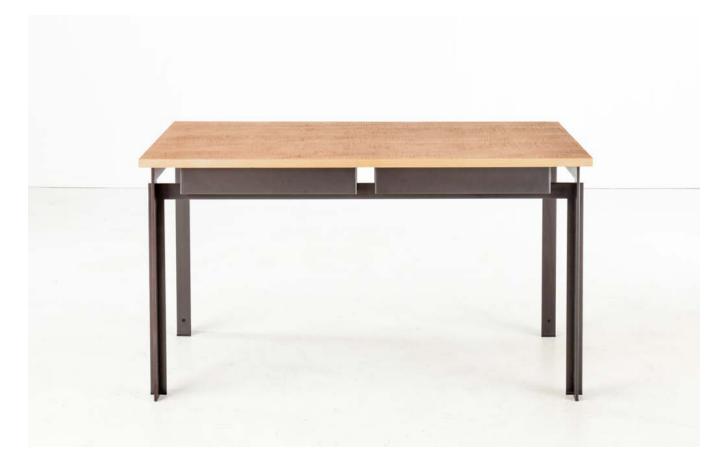

## Penrose Desk

With sleek steel-front drawers and hand-cut American hardwood top, the architectural lines of the PENROSE DESK create a place for focus and invention.

Designed, developed and handcrafted in Brooklyn, NY.

## DIMENSIONS

30"h × 54"l × 30"d

Custom dimensions and materials are available. Please inquire.