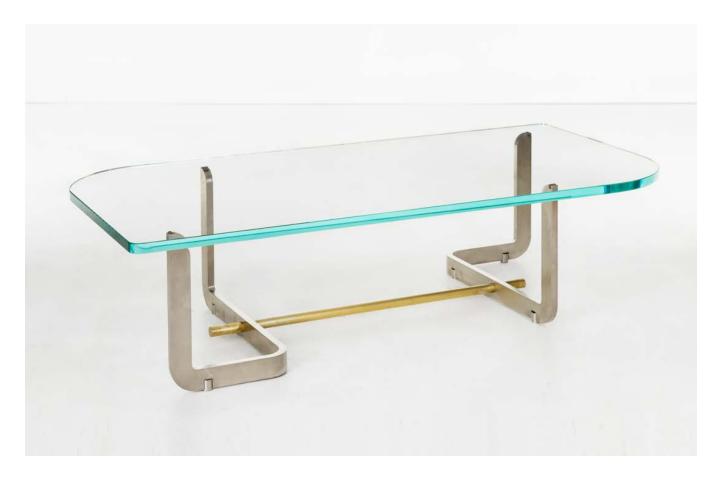

## Q Coffee Table

The transparency of the glass top of the Q COFFEE TABLE reveals the heavy line weight of the solid steel construction with a design that gives the illusion of lightness. Shown with 1" glass top, solid steel base with burnished nickel finish and solid brass.