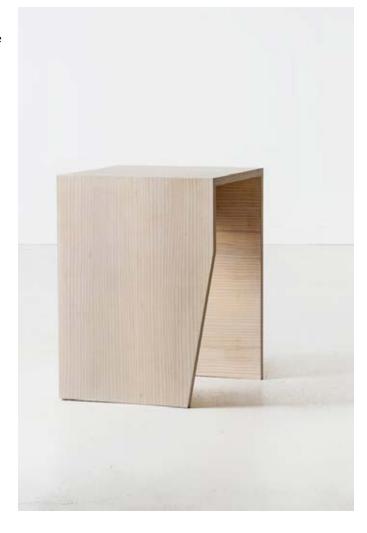

## Zooey Side Table

The angles and form of the ZOOEY SIDE TABLE are a nod to Brutalist architecture and minimalist sculpture of the 1960s and 1970s. This little table is so versatile and stands out solo or in a grouping.

Available in a variety of American hardwoods and made-to-order to suit your space.

Designed, developed and handcrafted in Brooklyn, NY.

DIMENSIONS MATERIALS

24"h × 18"l × 18"d Custom dimensions and materials are available.